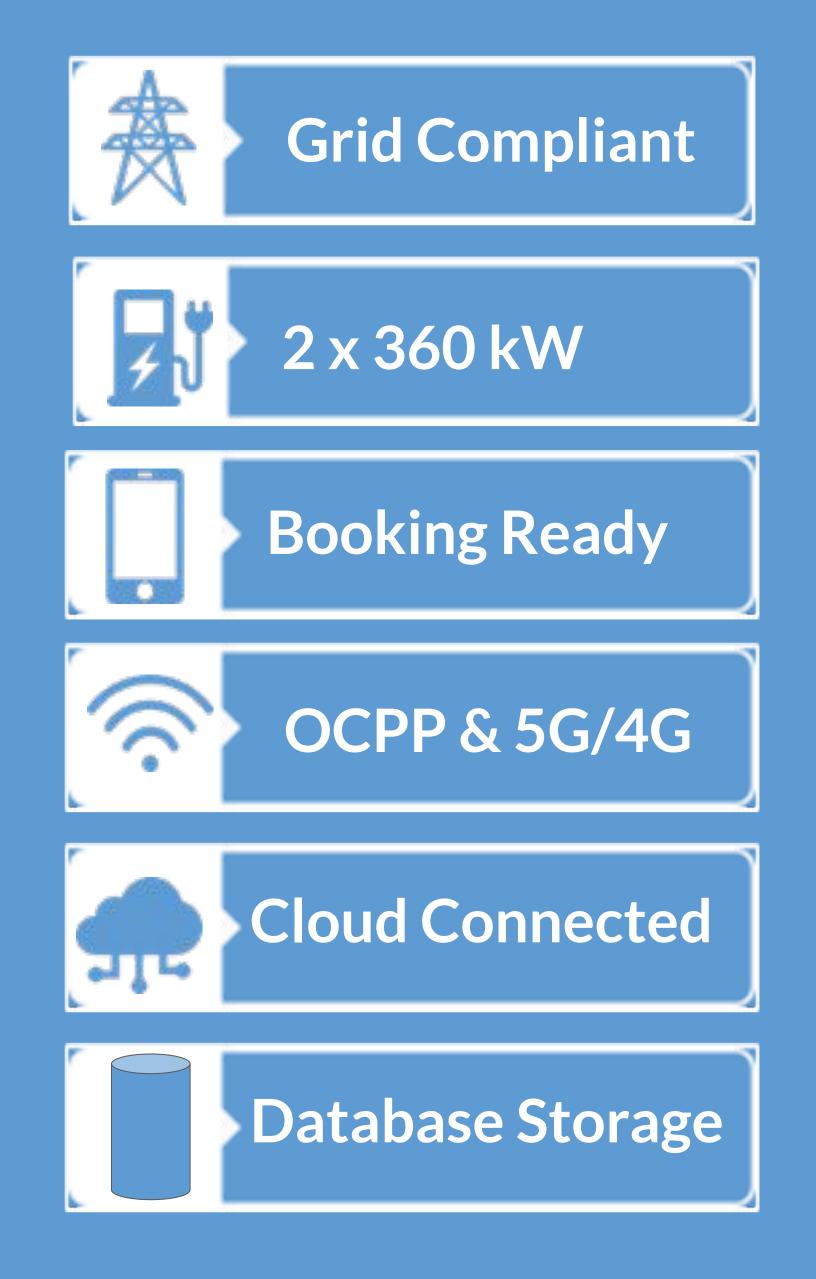

Nmb of CCS Cables Up to 2 pcs

Max <u>Continuous</u> **Output Power Output Voltage** 

2 x 360 kW

150-920VDC

Network (TN) 3-phase 50Hz 400VAC Max Input Power

**Connection Type** 

720 kW

Powerlock

## **Remote Control and Monitoring**

Boostpoint is delivered with standalone fleet management software for remote control, monitoring, analysis, and service. Features include automatic generation of reports and optimization of charging patterns. The software is developed in-house and can be tailored to customers specifications.

Secured MQTT protocol over 4G for remote control and monitoring.