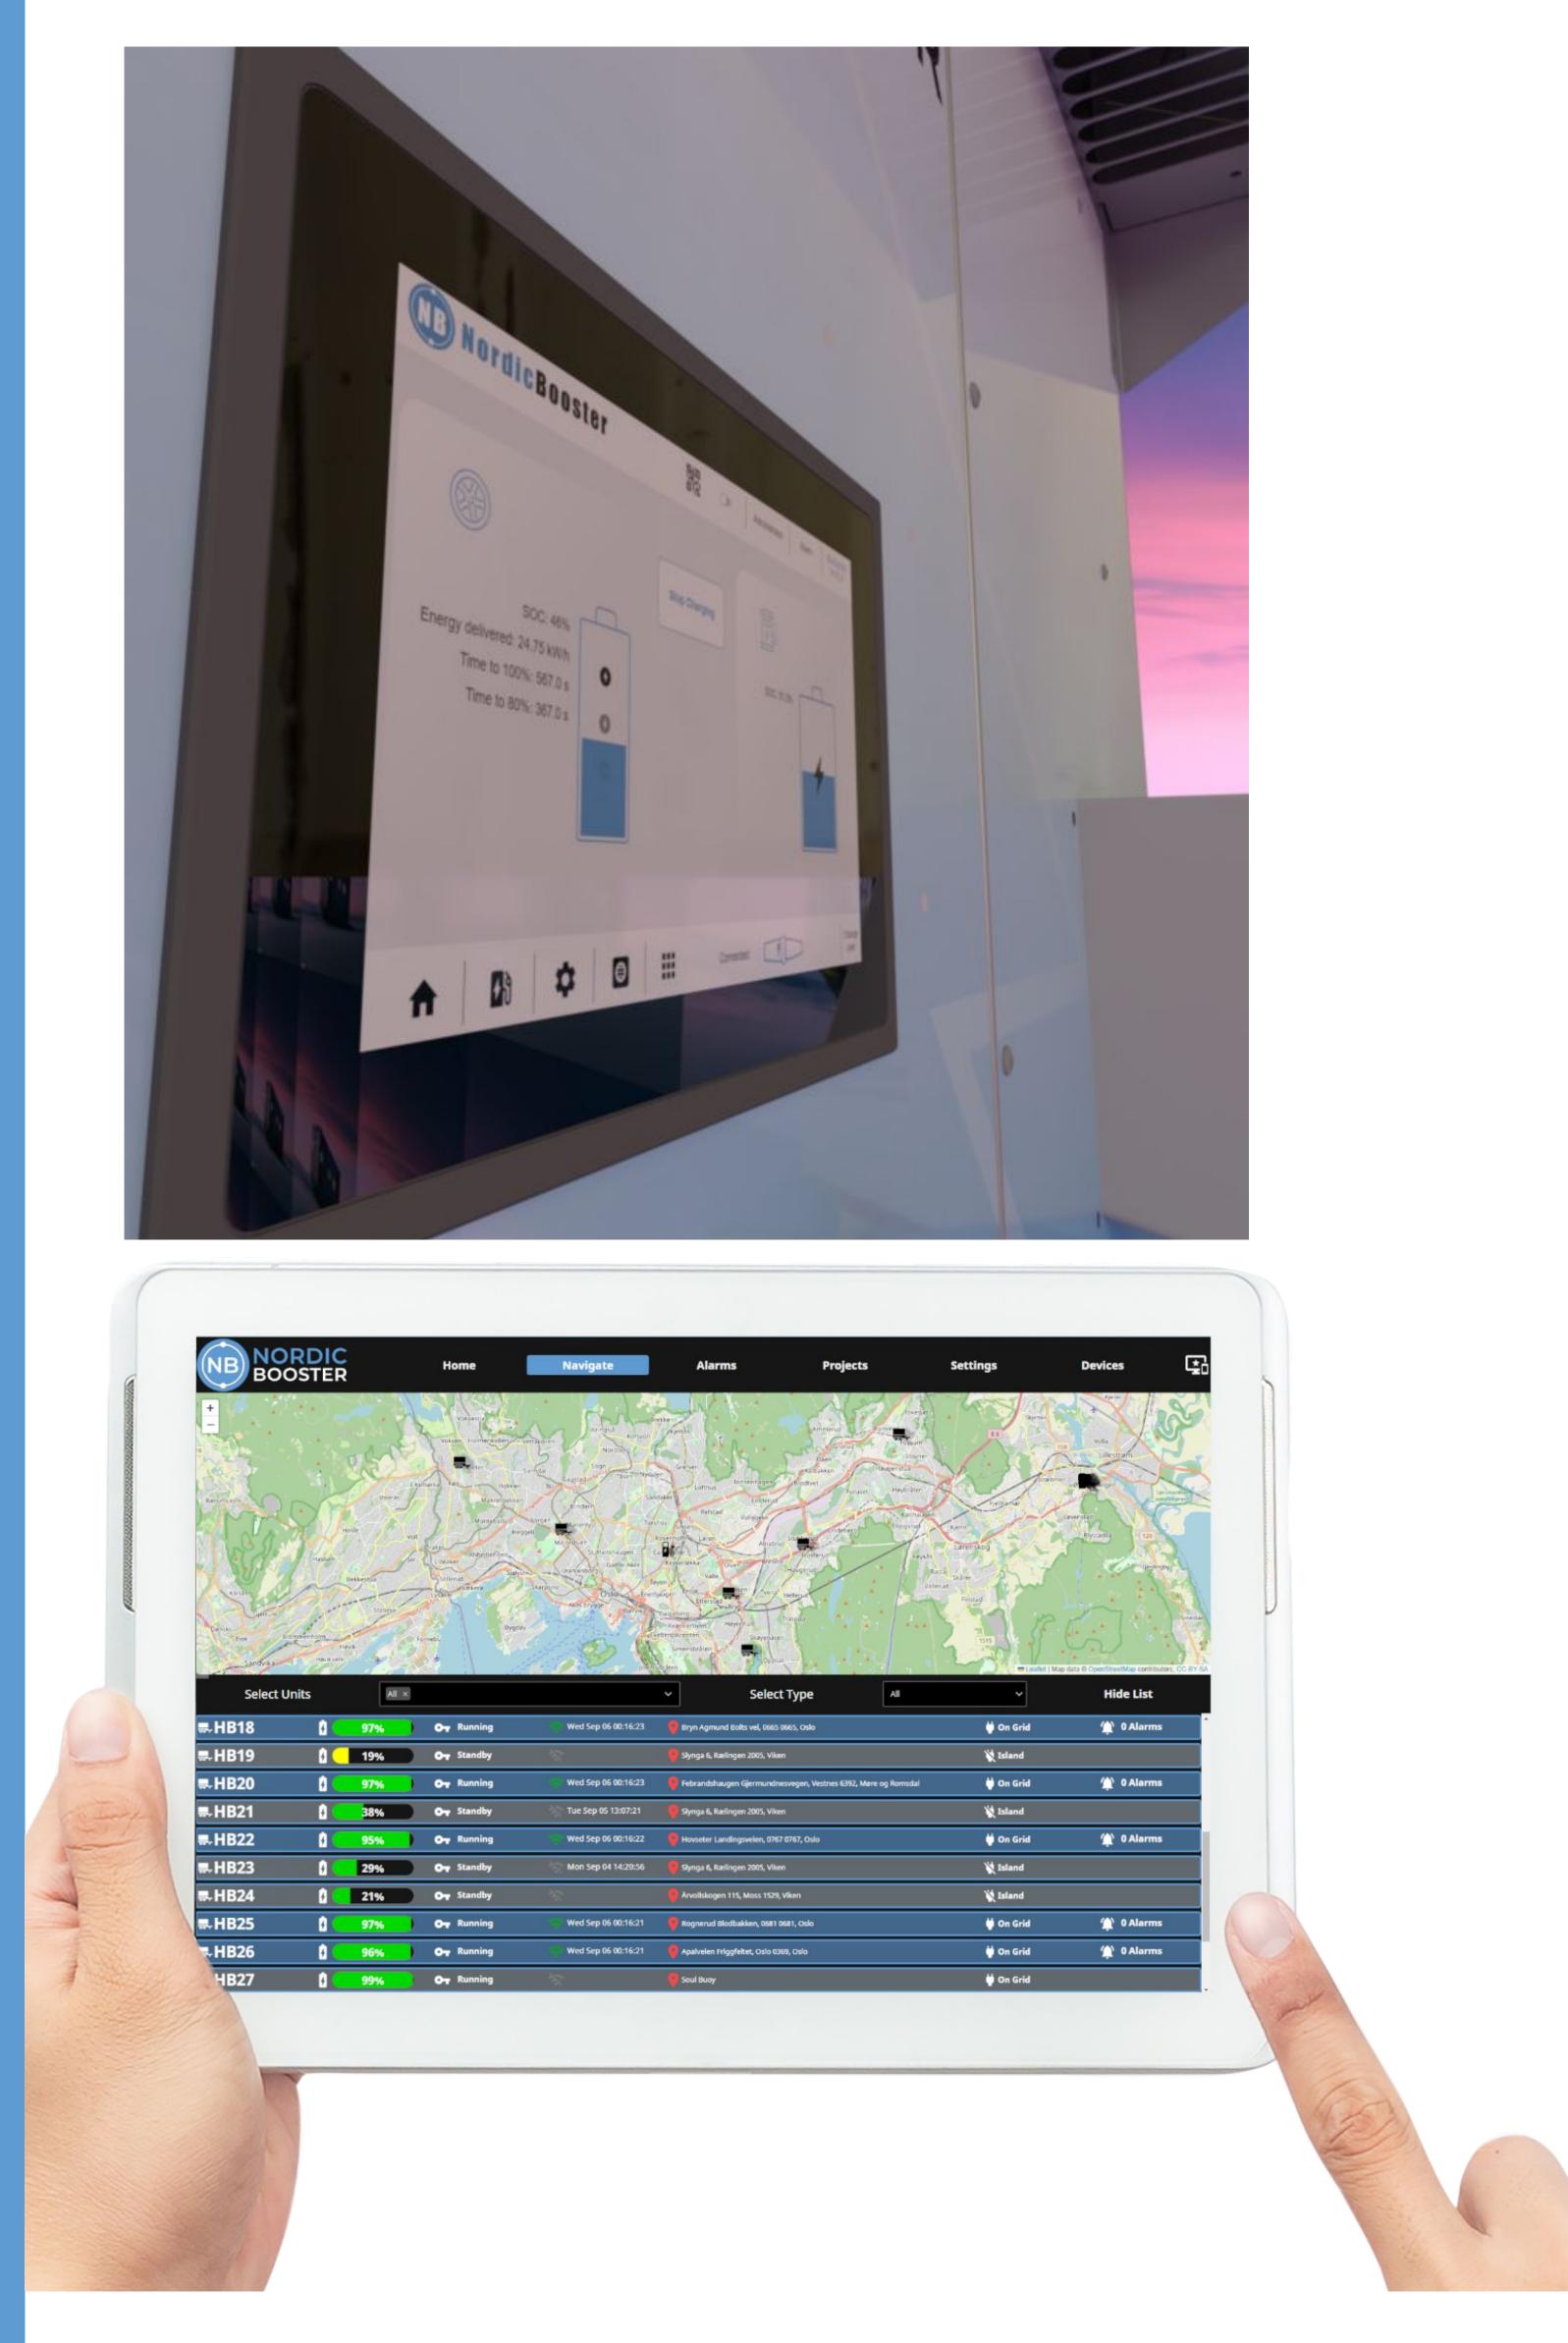

## **Remote Control and Monitoring**

Boostpoint is delivered with standalone fleet management software for remote control, monitoring, analysis, and service. Features include automatic generation of reports and optimization of charging patterns. The software is developed in-house and can be tailored to customers specifications.

## **HMI Touch Screen**

Boostpoint is delivered with a HMI touch screen for direct control of its functionalities. Access to various functionalities is granted based on user access levels and RFID user identification.