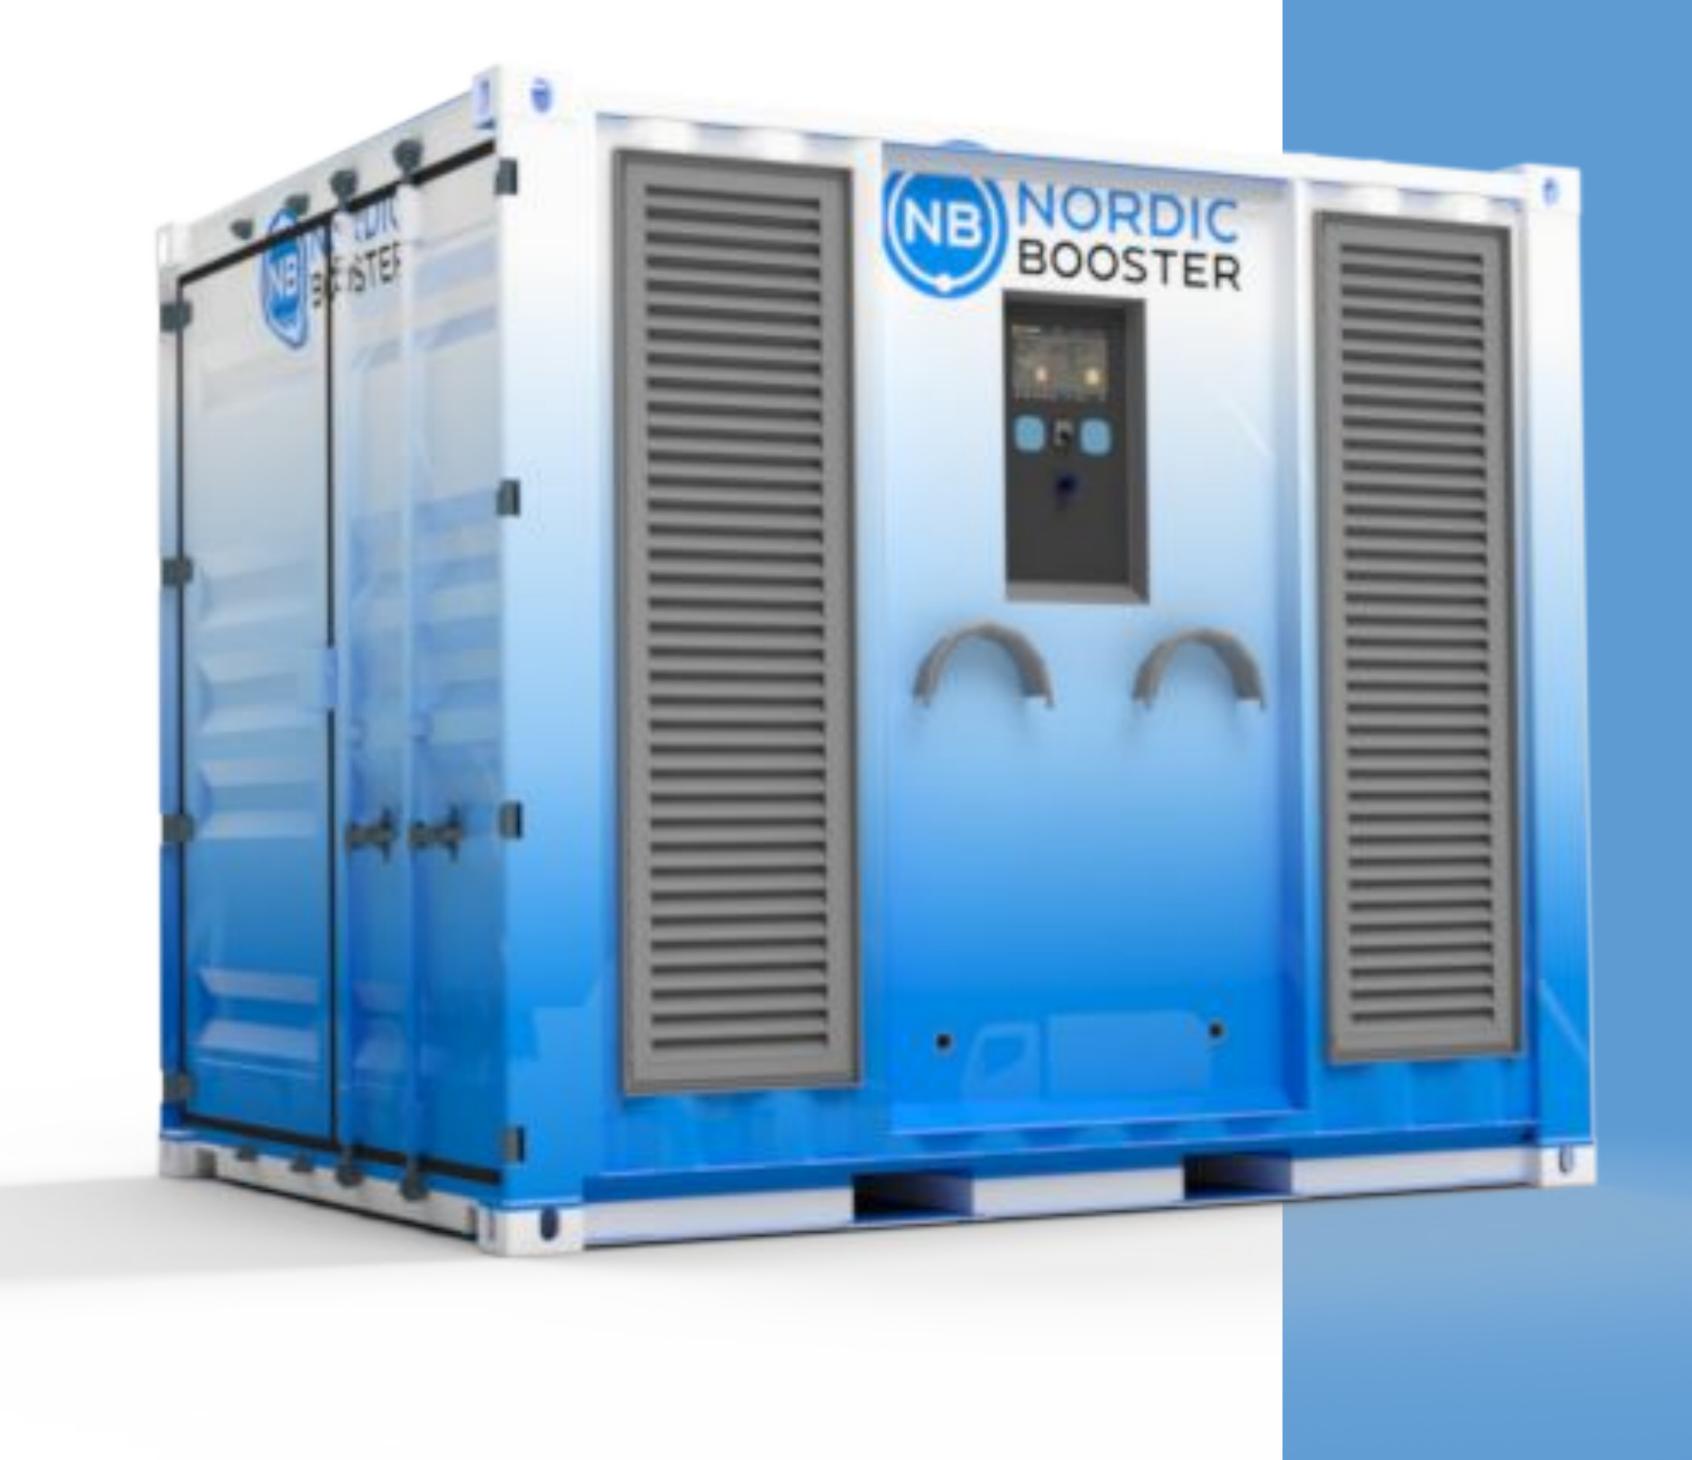

# **Boostpoint 360**

A rugged, customizable and mobile high power charger with multiple charging cables

www.NordicBooster.com

## Purpose

Boostpoint is a mobile high power charging station that can be installed quickly at sites where the power connection is sufficient. It is built to handle transportation and movement within a construction site, and can be delivered on trailer for higher mobility.

Boostpoint is encapsulated in a 10-foot ISO container, but can also be delivered in a custom lightweight container on registered trailer for increased mobility.

**Use Cases** 

Zero-emission construction sites. Charging of electric buses and trucks. Emergency charging to stranded vehicles.

Nmb of CCS Cables Up to 2 pcs

Max <u>Continuous</u> **Output Power Output Voltage** 

2 x 360 kW

150-920VDC

Network (TN) 3-phase 50Hz 400VAC Max Input Power

**Connection Type** 

720 kW

Powerlock

Construction

Paint

Shock Absorbant

Rugged steel container

C4 or higher. Epoxy paint for coastal climate.

Handles rapid deployment