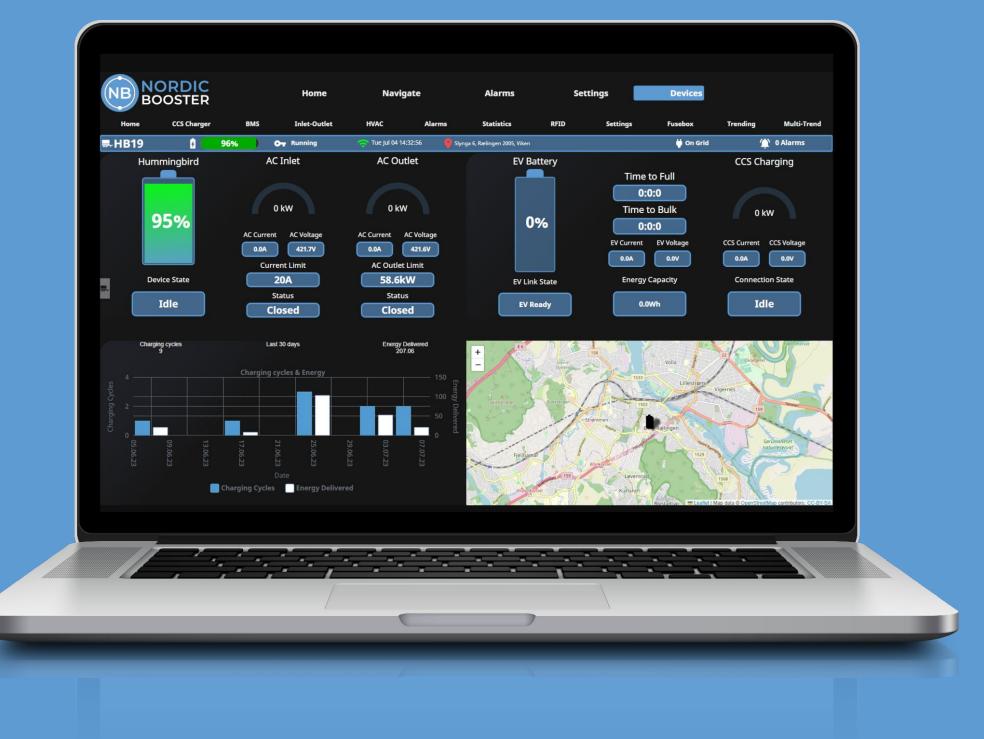

## **Remote Control and Monitoring**

Boostpoint is delivered with standalone fleet management software for remote control, monitoring, analysis, and service. Features include automatic generation of reports and optimization of charging patterns. The software is developed in-house and can be tailored to customers specifications.

## **HMI Touch Screen**

Boostpoint is delivered with a HMI touch screen for direct control of its functionalities. Access to various functionalities is granted based on user access levels and RFID user identification.