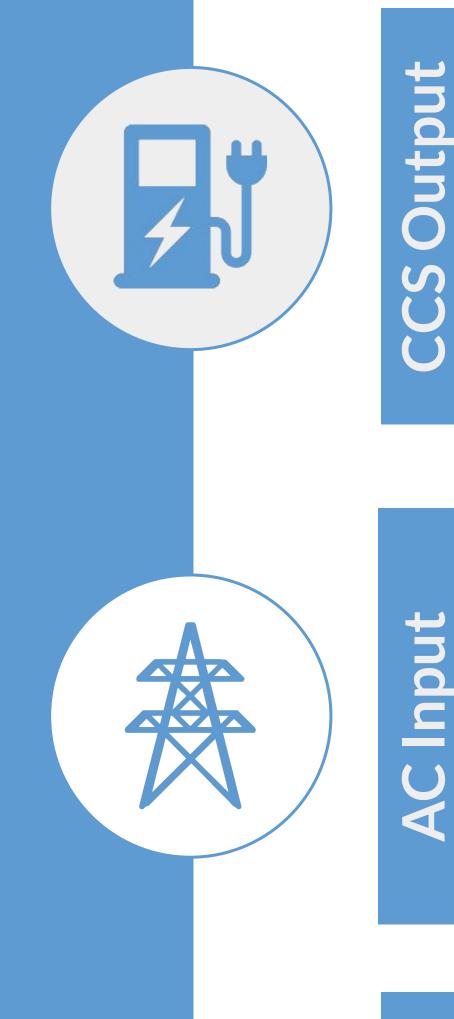

Nmb of CCS Cables Up to 2 pcs

Max <u>Continuous</u> **Output Power Output Voltage** 

2 x 360 kW

150-920VDC

Network (TN) 3-phase 50Hz 400VAC Max Input Power

**Connection Type** 

720 kW

Powerlock